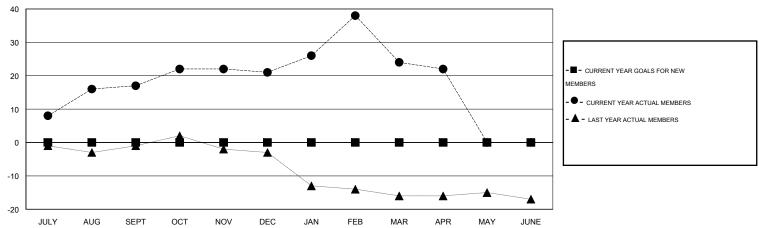

## GOALS AND ACTUAL MEMBERS CUMULATIVE

| DROPPED CLUBS: 0  DROPPED MEMBERS |              | 14 CLUBS OF 27 ADDED 1 OR MORE NEW MEMBERS | GENDER DISTRIBU<br>MALE<br>FEMALE     | 1TION<br>526 (69.95%)<br>226 (30.05%) |           |
|-----------------------------------|--------------|--------------------------------------------|---------------------------------------|---------------------------------------|-----------|
| DECEASED  CLUB CANCELLED  OTHER   | 7<br>0<br>54 | CLICK HERE FOR HEALTH ASSESSMENT DATA      | FAMILY UNIT MEMBERS HEAD OF HOUSEHOLD |                                       | 130<br>65 |
| TOTAL                             | 61           |                                            | NON-HEAD OF HOUSEHOL                  | 65                                    |           |